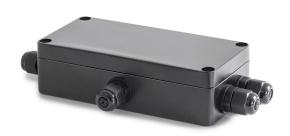

## KERN CJ X468

Junction box for the connection of several measuring cells to an evaluation unit

| Category          |                                   |
|-------------------|-----------------------------------|
| Brand             | Sauter                            |
| Product categoriy | Measuring Technology<br>Component |
| Product group     | Junction Box                      |
| Product family    | CJ X                              |

| Measuring System               |   |  |
|--------------------------------|---|--|
| Number of platforms / channels | 4 |  |

| Approval |   |  |
|----------|---|--|
| CE mark  | ✓ |  |

| Construction              |              |
|---------------------------|--------------|
| Dimension housing (W×D×H) | 135×65×38 mm |
| Material                  | aluminium    |

| Functions                       |      |  |
|---------------------------------|------|--|
| IP protection - complete device | IP68 |  |

| 1 d            |
|----------------|
| 185×75×50 mm   |
| 0,385 kg       |
| Parcel service |
| 0,40 kg        |
| 0,45 kg        |
| 0,412 kg       |
|                |